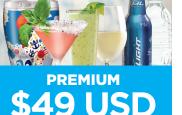

#### Includes:

- Premium cocktails (up to \$10 value)
- Frozen Cocktails
- Beer
- Premium wines by the glass (up to \$12 value)
- Non-alcoholic cocktails
- Bottled water still (500ml)
- Fountain soda with Coca Cola® souvenir cup
- Enjoy 20% off bottles of wine