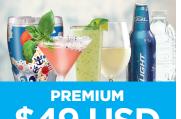

#### Includes:

- Premium cocktails (up to \$10 value)
- Frozen Cocktails
- Beer
- Premium wines by the glass (up to \$12 value)
- Non-alcoholic cocktails
- Bottled water still (500ml)
- Fountain soda with Coca Cola® souvenir cup
- Enjoy 20% off bottles of wine