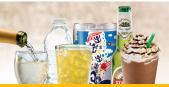

### Includes:

- Premium coffee
- Premium tea
- Bottled water: Sparkling (375ml) or Still (500ml)
- Fresh squeezed juice
- Non-alcoholic cocktails
- Fountain soda with Coca Cola<sup>®</sup> souvenir cup