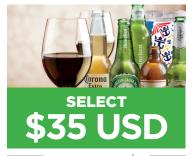

### Includes:

- Beer
- Wines by the glass
- (up to \$8 value)
- Non-Alcoholic cocktails
- Fountain soda with Coca Cola® souvenir cup
- Enjoy 20% off bottles of wine

per person, per day —

per person, per day